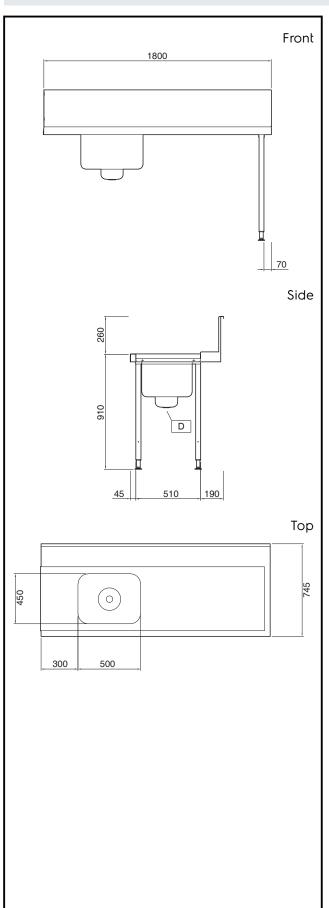

## **Key Information:**

External dimensions, Width:

865332 (PTSBHT18R) 1800 mm

External dimensions,

745 mm Depth:

External dimensions,

Height: 1170 mm Net weight: 18 kg

Splashback Dimensions,

300 mm Height:

**Basin dimensions:** 500x400x300h