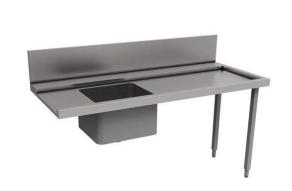

865332 (PTSBHT18R)

Prewash table with 500x400mm bowl and strainer for Hood Type, right>left, 1800mm

### Item No.

For hood type dishwashers. Constructed in 304 AISI stainless steel with backsplash mm250h. N. 2 square 40x40mm tubular legs on height-adjustable feet. Bowl size mm500x400x250h with drain hole and strainer. Basket direction: from right to left.

#### Construction

- Stainless steel feet 50 mm adjustable in height to ensure that tables drain back into the dishwasher.
- 700x500x300mm bowl available upon request.
- Included splashback to prevent water spatter.
- Deep anti-drip profiles completely folded with lower edge for safe and easy cleaning.
- All surfaces smooth with polished finish.
- 40x40 mm square tubular legs in AISI 304 stainless steel.
- Constructed entirely in 304 AISI stainless steel.